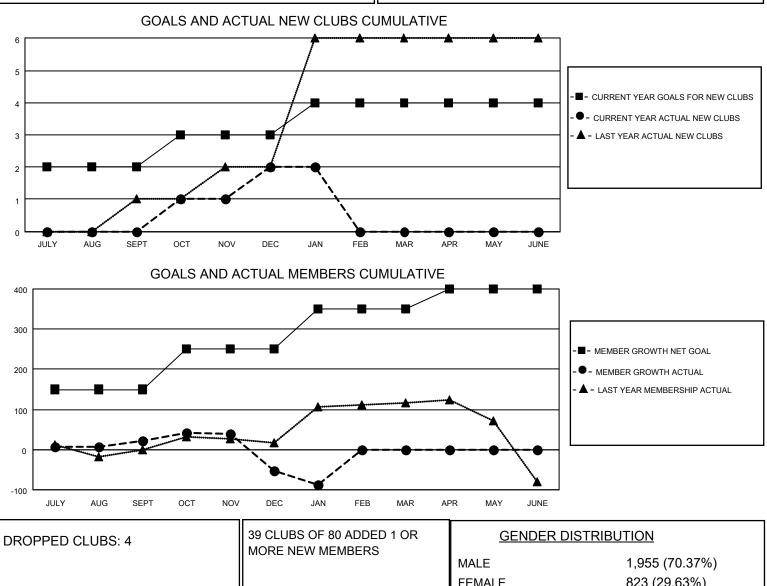

## LOCATION INDIA

District 322 D

Results as of: 1/31/2023

| Clubs                 |               |           |               | Members               |                        |                         |                                                    |
|-----------------------|---------------|-----------|---------------|-----------------------|------------------------|-------------------------|----------------------------------------------------|
| RESULTS FOR 2022-2023 |               |           |               | RESULTS FOR 2022-2023 |                        |                         |                                                    |
| QUARTER               | NEW CLUB GOAL | NEW CLUBS | DROPPED CLUBS | QUARTER MEM           | BER GROWTH NET<br>GOAL | MEMBER GROWTH<br>ACTUAL | DROPPED<br>MEMBERS ACTUAL<br>(including transfers) |
| JULY/AUG/SEPT         | 2             | 0         | 1             | JULY/AUG/SEPT         | 150                    | 88                      | 42                                                 |
| OCT/NOV/DEC           | 1             | 2         | 3             | OCT/NOV/DEC           | 100                    | 86                      | 159                                                |
| JAN/FEB/MAR           | 1             | 0         | 0             | JAN/FEB/MAR           | 100                    | 13                      | 48                                                 |
| APR/MAY/JUNE          | 0             | 0         | 0             | APR/MAY/JUNE          | 50                     | 0                       | 0                                                  |